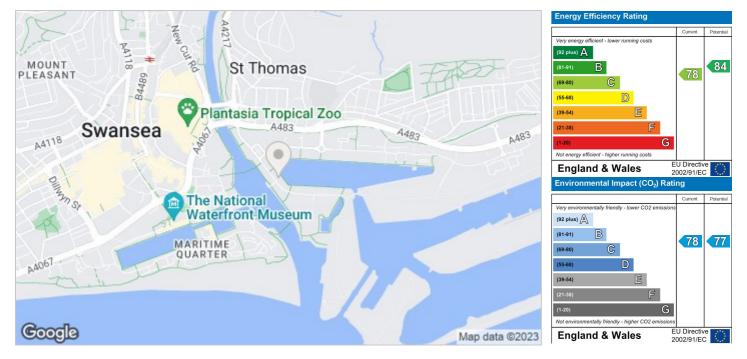

#### Area Map

### **Energy Efficiency Graph**

Smiths Homes endeavour to maintain accurate depictions of properties in Virtual Tours, Floor Plans and descriptions, however, these are intended only as a guide and purchasers must satisfy themselves by personal inspection.