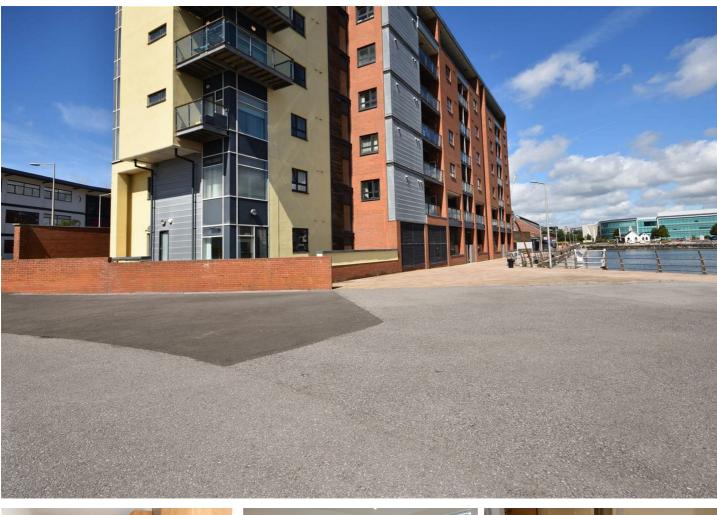

## 2 Altamar Building, Swansea, SA1 8PY £575 PCM

\* \* \* FULLY FURNISHED \* \* \* STUDIO APARTMENT \* \* WATERSIDE VIEWS \* \* \* Located in the popular Altamar Development, this apartment is accessed from a Decked Balcony with views of Kings Dock which leads to an Open Plan Living Room and Modern Fitted Kitchen inclusive of all White Goods, and in addition there is a Separate Shower Room. The apartment is conveniently located close to the City Centre, Leisure Facilities, Restaurants, Cafe Bars and the Beach \* \* AVAILABILITY MID APRIL 2023 \* \* \* VIEWINGS DURING THE AFTERNOON OF THE 21ST APRIL \* \* COUNCIL TAX BAND C \* \* ( NO PARKING AT THIS RPOPERTY )